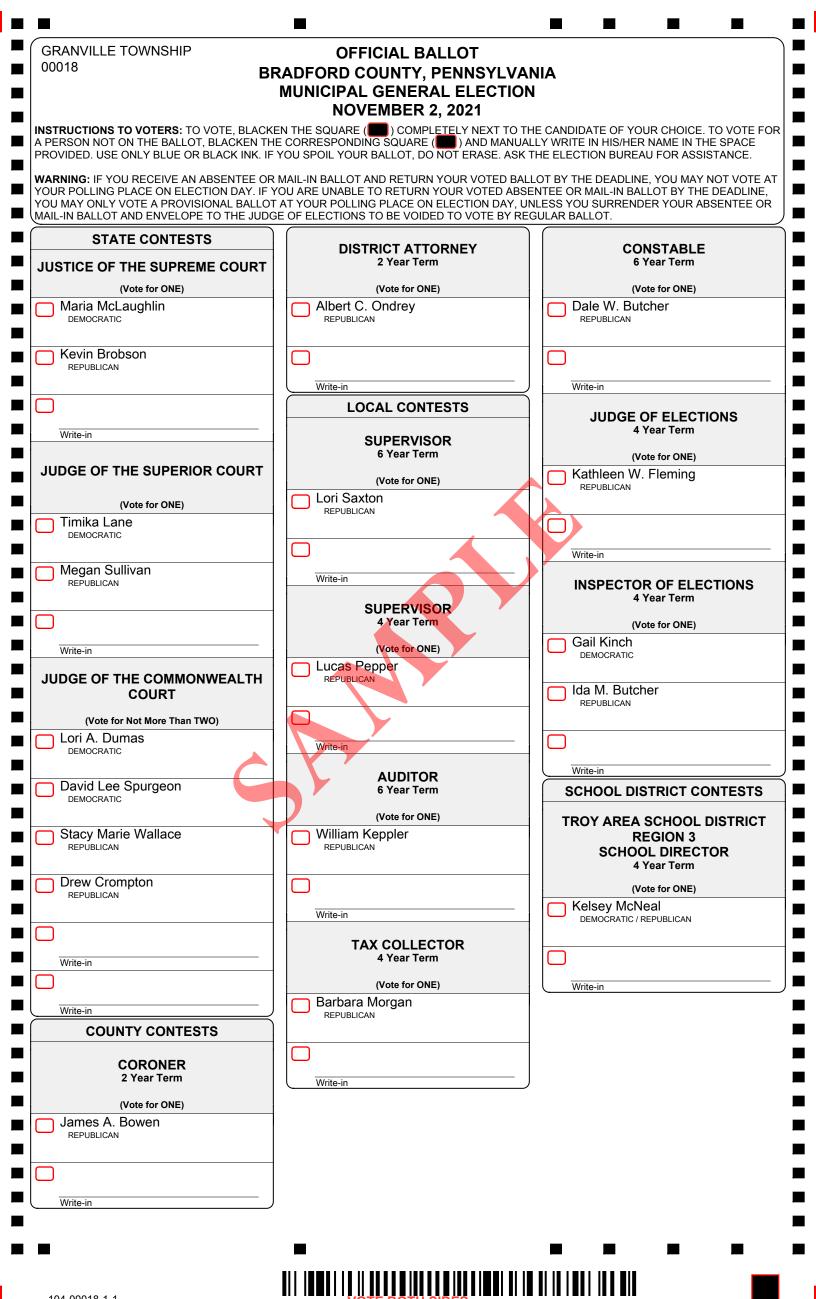

| JUI            | DICIAL RETENTION QUESTIONS                                                                                                                              |
|----------------|---------------------------------------------------------------------------------------------------------------------------------------------------------|
| S              | SUPERIOR COURT RETENTION<br>ELECTION QUESTION                                                                                                           |
| additi         | JOHN T BENDER be retained for an<br>onal term as Judge of the Superior Court of<br>ommonwealth of Pennsylvania?                                         |
|                | YES